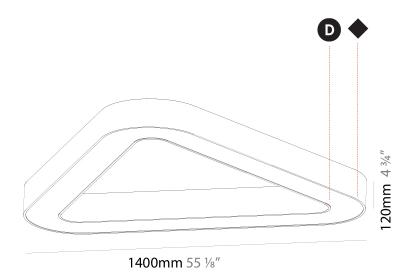

| Mounting Type: Suspension                   |
|---------------------------------------------|
| Mounting Location: Ceiling                  |
| Subcategory: Ambient                        |
| PHYSICAL                                    |
| Shape: Abstract                             |
| Length (mm): 1400                           |
| Length (in): $55\frac{1}{8}$                |
| Width (mm): 1400                            |
| Width (in): $55\frac{1}{8}$                 |
| Height (mm): 120                            |
| Height (in): 4 <sup>3</sup> / <sub>4</sub>  |
| Max. Overall Height (mm): 2120              |
| Max. Overall Height (in): 83 $\frac{7}{16}$ |
| Light Distribution: Direct                  |
| Weight (kg): 13.892                         |
| Weight (lbs): 30.56                         |
|                                             |

#### **RATINGS AND CERTIFICATIONS**

Certified By: Certified for North American Standards

IP rating: IP20

1400mm 55 1/8"