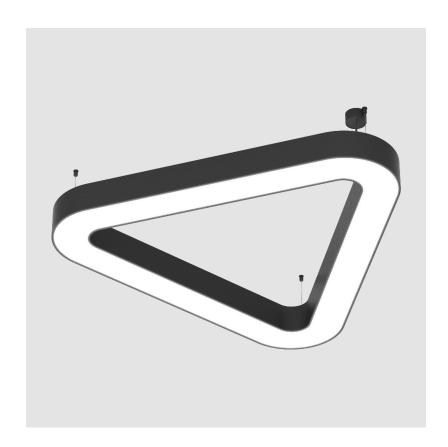

| Mounting Type: Suspension                   |
|---------------------------------------------|
| Mounting Location: Ceiling                  |
| Subcategory: Ambient                        |
| PHYSICAL                                    |
| Shape: Abstract                             |
| Length (mm): 1400                           |
| Length (in): $55\frac{1}{8}$                |
| Width (mm): 1400                            |
| Width (in): $55\frac{1}{8}$                 |
| Height (mm): 120                            |
| Height (in): 4 <sup>3</sup> / <sub>4</sub>  |
| Max. Overall Height (mm): 2120              |
| Max. Overall Height (in): 83 $\frac{7}{16}$ |
| Light Distribution: Direct                  |
| Weight (kg): 13.892                         |
| Weight (lbs): 30.56                         |
|                                             |

| Division: Architectural                     |
|---------------------------------------------|
| Mounting Type: Suspension                   |
| Mounting Location: Ceiling                  |
| Subcategory: Ambient                        |
| PHYSICAL                                    |
| Shape: Abstract                             |
| Length (mm): 1400                           |
| Length (in): 55 1/8                         |
| Width (mm): 1400                            |
| Width (in): 55 ½                            |
| Height (mm): 120                            |
| Height (in): 4 <sup>3</sup> / <sub>4</sub>  |
| Max. Overall Height (mm): 2120              |
| Max. Overall Height (in): 83 $\frac{7}{16}$ |
| Light Distribution: Direct / Indirect       |
| Weight (kg): 14.359                         |
| Weight (lbs): 31.66                         |
| Diffuser: PMMA - Opal or Micro-Prism        |