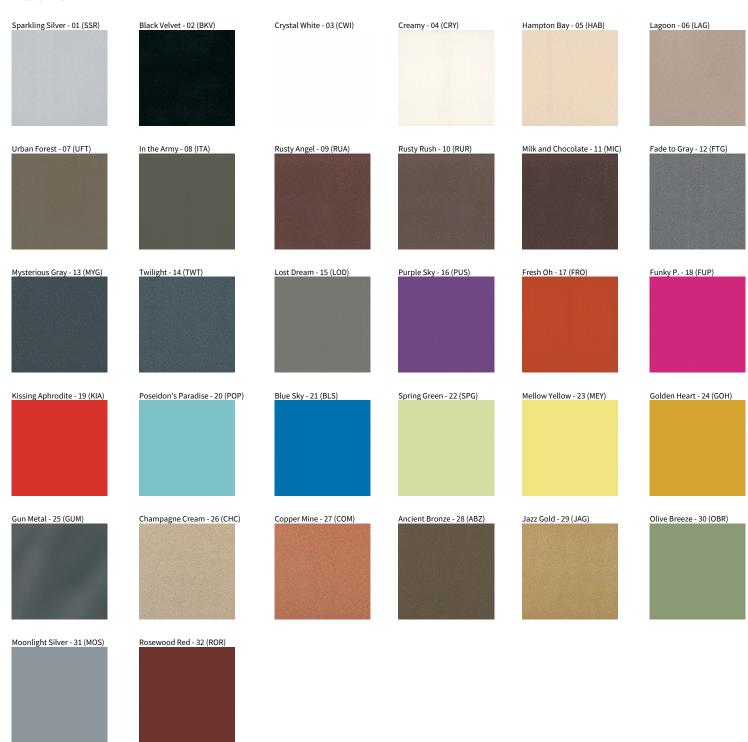

Diffuser: PMMA - Opal or Micro-Prism

Fixture Finish: SSR / BKV / CWI / CRY / HAB / LAG / UFT / ITA / RUA / RUR / MIC / FTG / MYG / TWT / LOD / PUS / FRO / FUP / KIA / POP / BLS / SPG / MEY / GOH / GUM / CHC / COM / ABZ / JAG / OBR / MOS / ROR

Fixture Finish: SSR / BKV / CWI / CRY / HAB / LAG / UFT / ITA / RUA / RUR / MIC / FTG / MYG / TWT / LOD / PUS / FRO / FUP / KIA / POP / BLS / SPG / MEY / GOH / GUM / CHC / COM / ABZ / JAG / OBR / MOS / ROR

| Division: Architectural                                                                                                                                                                                                                                                                                                                                                                                                                                                                                                                                                                                                                                                                                                                                                                                                                                                                                                                                                                                                                                                                                                                                                                                                                                                                                                                                                                                                                                                                                                                                                                                                                                                                                                                                                                                                                                                                                                                                                                                                                                                                                                        |
|--------------------------------------------------------------------------------------------------------------------------------------------------------------------------------------------------------------------------------------------------------------------------------------------------------------------------------------------------------------------------------------------------------------------------------------------------------------------------------------------------------------------------------------------------------------------------------------------------------------------------------------------------------------------------------------------------------------------------------------------------------------------------------------------------------------------------------------------------------------------------------------------------------------------------------------------------------------------------------------------------------------------------------------------------------------------------------------------------------------------------------------------------------------------------------------------------------------------------------------------------------------------------------------------------------------------------------------------------------------------------------------------------------------------------------------------------------------------------------------------------------------------------------------------------------------------------------------------------------------------------------------------------------------------------------------------------------------------------------------------------------------------------------------------------------------------------------------------------------------------------------------------------------------------------------------------------------------------------------------------------------------------------------------------------------------------------------------------------------------------------------|
| Mounting Type: Surface                                                                                                                                                                                                                                                                                                                                                                                                                                                                                                                                                                                                                                                                                                                                                                                                                                                                                                                                                                                                                                                                                                                                                                                                                                                                                                                                                                                                                                                                                                                                                                                                                                                                                                                                                                                                                                                                                                                                                                                                                                                                                                         |
| Mounting Location: Ceiling                                                                                                                                                                                                                                                                                                                                                                                                                                                                                                                                                                                                                                                                                                                                                                                                                                                                                                                                                                                                                                                                                                                                                                                                                                                                                                                                                                                                                                                                                                                                                                                                                                                                                                                                                                                                                                                                                                                                                                                                                                                                                                     |
| Subcategory: Ambient                                                                                                                                                                                                                                                                                                                                                                                                                                                                                                                                                                                                                                                                                                                                                                                                                                                                                                                                                                                                                                                                                                                                                                                                                                                                                                                                                                                                                                                                                                                                                                                                                                                                                                                                                                                                                                                                                                                                                                                                                                                                                                           |
| PHYSICAL                                                                                                                                                                                                                                                                                                                                                                                                                                                                                                                                                                                                                                                                                                                                                                                                                                                                                                                                                                                                                                                                                                                                                                                                                                                                                                                                                                                                                                                                                                                                                                                                                                                                                                                                                                                                                                                                                                                                                                                                                                                                                                                       |
| Shape: Abstract                                                                                                                                                                                                                                                                                                                                                                                                                                                                                                                                                                                                                                                                                                                                                                                                                                                                                                                                                                                                                                                                                                                                                                                                                                                                                                                                                                                                                                                                                                                                                                                                                                                                                                                                                                                                                                                                                                                                                                                                                                                                                                                |
| Length (mm): 1400                                                                                                                                                                                                                                                                                                                                                                                                                                                                                                                                                                                                                                                                                                                                                                                                                                                                                                                                                                                                                                                                                                                                                                                                                                                                                                                                                                                                                                                                                                                                                                                                                                                                                                                                                                                                                                                                                                                                                                                                                                                                                                              |
| Length (in): 55 ½                                                                                                                                                                                                                                                                                                                                                                                                                                                                                                                                                                                                                                                                                                                                                                                                                                                                                                                                                                                                                                                                                                                                                                                                                                                                                                                                                                                                                                                                                                                                                                                                                                                                                                                                                                                                                                                                                                                                                                                                                                                                                                              |
| Width (mm): 1400                                                                                                                                                                                                                                                                                                                                                                                                                                                                                                                                                                                                                                                                                                                                                                                                                                                                                                                                                                                                                                                                                                                                                                                                                                                                                                                                                                                                                                                                                                                                                                                                                                                                                                                                                                                                                                                                                                                                                                                                                                                                                                               |
| Width (in): 55 ½                                                                                                                                                                                                                                                                                                                                                                                                                                                                                                                                                                                                                                                                                                                                                                                                                                                                                                                                                                                                                                                                                                                                                                                                                                                                                                                                                                                                                                                                                                                                                                                                                                                                                                                                                                                                                                                                                                                                                                                                                                                                                                               |
| Height (mm): 120                                                                                                                                                                                                                                                                                                                                                                                                                                                                                                                                                                                                                                                                                                                                                                                                                                                                                                                                                                                                                                                                                                                                                                                                                                                                                                                                                                                                                                                                                                                                                                                                                                                                                                                                                                                                                                                                                                                                                                                                                                                                                                               |
| Height (in): 4 1/4                                                                                                                                                                                                                                                                                                                                                                                                                                                                                                                                                                                                                                                                                                                                                                                                                                                                                                                                                                                                                                                                                                                                                                                                                                                                                                                                                                                                                                                                                                                                                                                                                                                                                                                                                                                                                                                                                                                                                                                                                                                                                                             |
| Light Distribution: Direct                                                                                                                                                                                                                                                                                                                                                                                                                                                                                                                                                                                                                                                                                                                                                                                                                                                                                                                                                                                                                                                                                                                                                                                                                                                                                                                                                                                                                                                                                                                                                                                                                                                                                                                                                                                                                                                                                                                                                                                                                                                                                                     |
| Weight (kg): 15.2                                                                                                                                                                                                                                                                                                                                                                                                                                                                                                                                                                                                                                                                                                                                                                                                                                                                                                                                                                                                                                                                                                                                                                                                                                                                                                                                                                                                                                                                                                                                                                                                                                                                                                                                                                                                                                                                                                                                                                                                                                                                                                              |
| Weight (lbs): 33.51                                                                                                                                                                                                                                                                                                                                                                                                                                                                                                                                                                                                                                                                                                                                                                                                                                                                                                                                                                                                                                                                                                                                                                                                                                                                                                                                                                                                                                                                                                                                                                                                                                                                                                                                                                                                                                                                                                                                                                                                                                                                                                            |
| Diffuser: PMMA - Opal or Micro-Prism                                                                                                                                                                                                                                                                                                                                                                                                                                                                                                                                                                                                                                                                                                                                                                                                                                                                                                                                                                                                                                                                                                                                                                                                                                                                                                                                                                                                                                                                                                                                                                                                                                                                                                                                                                                                                                                                                                                                                                                                                                                                                           |
| Fixture Finish: SSR / BKV / CWI / CRY / HAB / LAG / UFT / ITA / RUA / RUR, MIC / FTG / MYG / TWT / LOD / PUS / FRO / FUP / KIA / POP / BLS / SPG / MSC / GOB |

MEY / GOH / GUM / CHC / COM / ABZ / JAG / OBR / MOS / ROR

Fixture Material: Aluminum