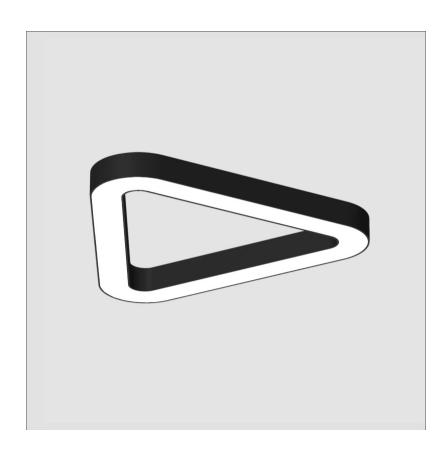

## **GLORIOUS VICTORY SUSPENSION**

| A30221      | -              |       | -        | -        |  |
|-------------|----------------|-------|----------|----------|--|
| base number | LED<br>Dimming | Color | Finishes | Diffuser |  |

| Mounting Type: Suspension                   |
|---------------------------------------------|
| Mounting Location: Ceiling                  |
| Subcategory: Ambient                        |
| PHYSICAL                                    |
| Shape: Abstract                             |
| Length (mm): 1400                           |
| Length (in): $55\frac{1}{8}$                |
| Width (mm): 1400                            |
| Width (in): $55\frac{1}{8}$                 |
| Height (mm): 120                            |
| Height (in): 4 <sup>3</sup> / <sub>4</sub>  |
| Max. Overall Height (mm): 2120              |
| Max. Overall Height (in): 83 $\frac{7}{16}$ |
| Light Distribution: Direct                  |
| Weight (kg): 13.892                         |
| Weight (lbs): 30.56                         |
|                                             |