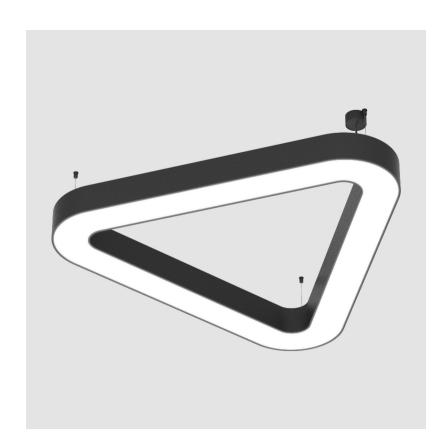

## **GLORIOUS VICTORY SUSPENSION**

| A30221      | -              |       | -        | -        |  |
|-------------|----------------|-------|----------|----------|--|
| base number | LED<br>Dimming | Color | Finishes | Diffuser |  |

| Mounting Type: Suspension                   |
|---------------------------------------------|
| Mounting Location: Ceiling                  |
| Subcategory: Ambient                        |
| PHYSICAL                                    |
| Shape: Abstract                             |
| Length (mm): 1400                           |
| Length (in): $55\frac{1}{8}$                |
| Width (mm): 1400                            |
| Width (in): $55\frac{1}{8}$                 |
| Height (mm): 120                            |
| Height (in): 4 <sup>3</sup> / <sub>4</sub>  |
| Max. Overall Height (mm): 2120              |
| Max. Overall Height (in): 83 $\frac{7}{16}$ |
| Light Distribution: Direct                  |
| Weight (kg): 13.892                         |
| Weight (lbs): 30.56                         |
|                                             |