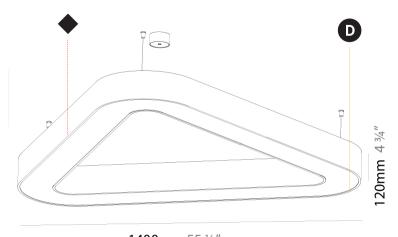

| Mounting Type: Suspension                   |
|---------------------------------------------|
| Mounting Location: Ceiling                  |
| Subcategory: Ambient                        |
| PHYSICAL                                    |
| Shape: Abstract                             |
| Length (mm): 1400                           |
| Length (in): $55\frac{1}{8}$                |
| Width (mm): 1400                            |
| Width (in): $55\frac{1}{8}$                 |
| Height (mm): 120                            |
| Height (in): 4 <sup>3</sup> / <sub>4</sub>  |
| Max. Overall Height (mm): 2120              |
| Max. Overall Height (in): 83 $\frac{7}{16}$ |
| Light Distribution: Direct                  |
| Weight (kg): 13.892                         |
| Weight (lbs): 30.56                         |
|                                             |

| Division: Architectural                     |
|---------------------------------------------|
| Mounting Type: Suspension                   |
| Mounting Location: Ceiling                  |
| Subcategory: Ambient                        |
| PHYSICAL                                    |
| Shape: Abstract                             |
| Length (mm): 1400                           |
| Length (in): 55 1/8                         |
| Width (mm): 1400                            |
| Width (in): 55 ½                            |
| Height (mm): 120                            |
| Height (in): 4 <sup>3</sup> / <sub>4</sub>  |
| Max. Overall Height (mm): 2120              |
| Max. Overall Height (in): 83 $\frac{7}{16}$ |
| Light Distribution: Direct / Indirect       |
| Weight (kg): 14.359                         |
| Weight (lbs): 31.66                         |
| Diffuser: PMMA - Opal or Micro-Prism        |