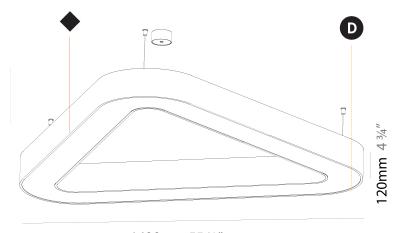

| Mounting Type: Suspension                   |
|---------------------------------------------|
| Mounting Location: Ceiling                  |
| Subcategory: Ambient                        |
| PHYSICAL                                    |
| Shape: Abstract                             |
| Length (mm): 1400                           |
| Length (in): $55\frac{1}{8}$                |
| Width (mm): 1400                            |
| Width (in): $55\frac{1}{8}$                 |
| Height (mm): 120                            |
| Height (in): 4 <sup>3</sup> / <sub>4</sub>  |
| Max. Overall Height (mm): 2120              |
| Max. Overall Height (in): 83 $\frac{7}{16}$ |
| Light Distribution: Direct                  |
| Weight (kg): 13.892                         |
| Weight (lbs): 30.56                         |
|                                             |

#### **RATINGS AND CERTIFICATIONS**

Certified By: Certified for North American Standards

IP rating: IP20

1400mm 55 1/8"